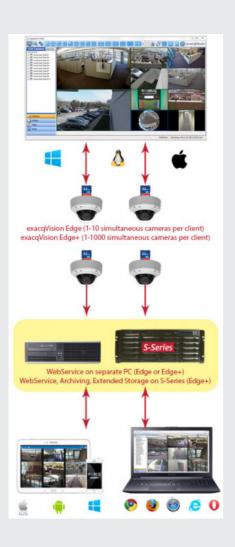

# exacqVision Edge & Edge+

Full-Featured VMS Software Running on an IP Camera

#### · Perfect IP Video Surveillance Solution

- Full-featured VMS software installed directly on a compatible camera
- Easy and cost-effective way to deploy high-definition IP video
- View 10 exacqVision Edge cameras or over 1,000 exacqVision Edge+ simultaneously with included client

#### View Live and Recorded Video Anywhere

- Included client software runs on Windows, Linux or Mac computers
- Install free web service software on a PC for web browser and mobile app access
- Powerful thumbnail and timeline search tools
- Onscreen display of motion and alarm events
- Instant replay of video and audio events with exacgReplay
- Export video in open-standard video formats or as a self-contained player with tamper protection

#### • System Continues to Meet Your Growing Needs

- Get powerful video management features today, and add more tomorrow through our included, rapid software releases
- Add new exacgVision Edge/Edge+ cameras as needed
- Scalable as part of a full exacgVision recorder solution
- Easy to upgrade to exacqVision Edge+ for more than 10 simultaneous cameras, powerful enterprise features and network storage options

# • exacqVision Edge+ Features:

- Archiving and extended storage
- Multi-streaming
- Multiple camera export
- Bookmarking and case management Camera groups
- Third-party integrations
- Enterprise Management
- Single and nested mapping
- Custom user groups