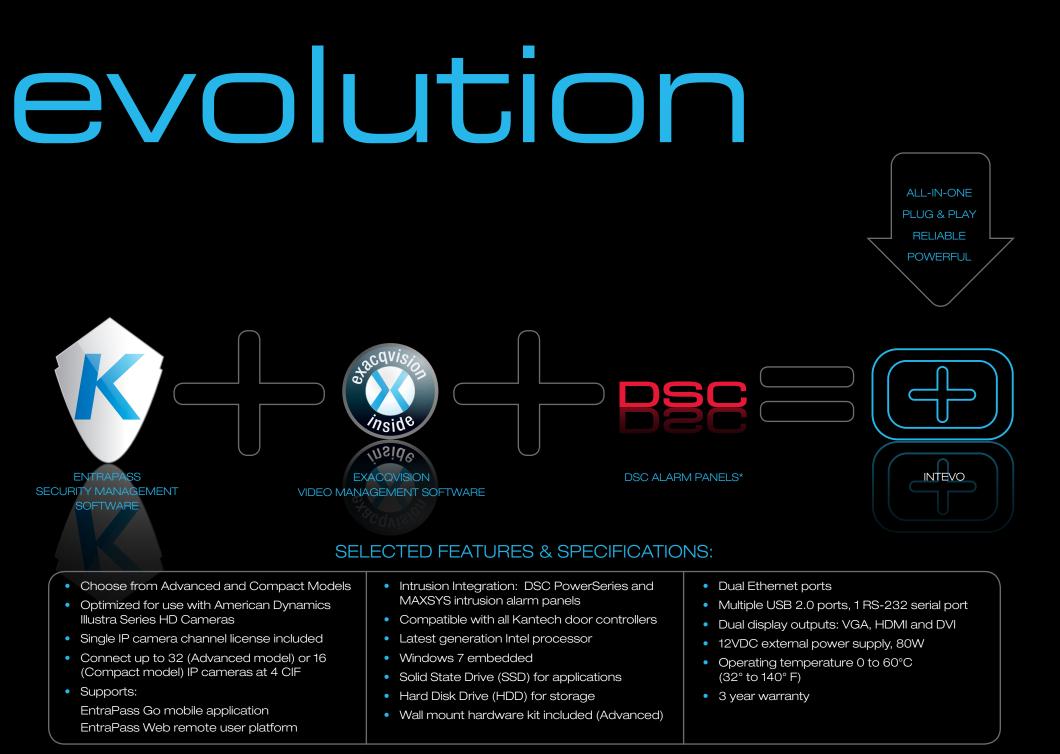

#### the synergy of one

Intevo integrates access control, IP video and intrusion into one common and powerful platform to deliver a holistic security solution. It's pre-loaded with Kantech's EntraPass Corporate Edition software, exacqVision video management software, and includes support for DSC PowerSeries and MAXSYS intrusion alarm panel integration. It is pre-configured to support EntraPass Go mobile app and EntraPass Web remote user platform. Intevo is easy to configure and includes a customized dashboard for easy system management. Intevo is the clear choice if you need long-term flexibility and easy deployment of security solutions.

\* EntraPass security management software integrates with DSC PowerSeries and MAXSYS alarm panels.

© 2014 Tyco Security Products. All Rights Reserved. KT0262-BR-201406-R02-CS-EN The trademarks, logos, and service marks displayed on this document are registered in the United States [or other countries]. Any misuse of the trademarks is strictly prohibited and Tyco will aggressively enforce its intellectual property rights to the fullest extent of the law, including pursuit of criminal prosecution wherever necessary. All trademarks not owned by Tyco are the property of their respective owners, and are used with permission or allowed under applicable laws.